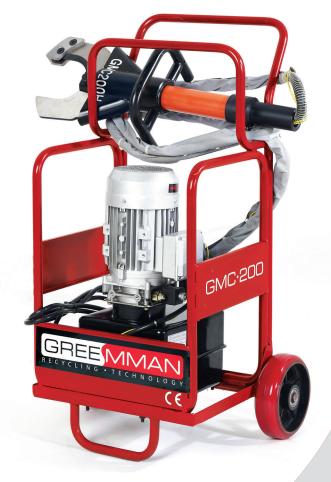

## **GMC200**

The Greemman Scrap Cable Cutter is designed to cut scrap cables with hydraulic, movable cutter, regardless of the shape or type of scrap cables. As a portable cable cutter, it is very convenient to cut intensively intertwined scrap cables.

## Technical feature

- Safe storage of pump The pump is designed to be stored safely at the working position.
- Long service life of knife blade The knife blade provides very long service life.
- Simple operation with effective handle structure Easy operation by the user-friendly handle design.
- Reduced dust emission
- · Low noise design
- Reliable A/S Greemman Service Team guarantees reliable A/S.

## Specification

| Application cable    | Up to 90mm ~ Less than 95mm diameter |
|----------------------|--------------------------------------|
| Pressure of oil pump | Minimum 240 BAR ~ Maximum 700 BAR    |
| Total Power          | 1HP / 1.5kw                          |
| Voltage              | 220v, 50/60Hz, 1Phase                |
| Demension & Weight   | W 550mm x L 490mm x H 320mm / 80kg   |